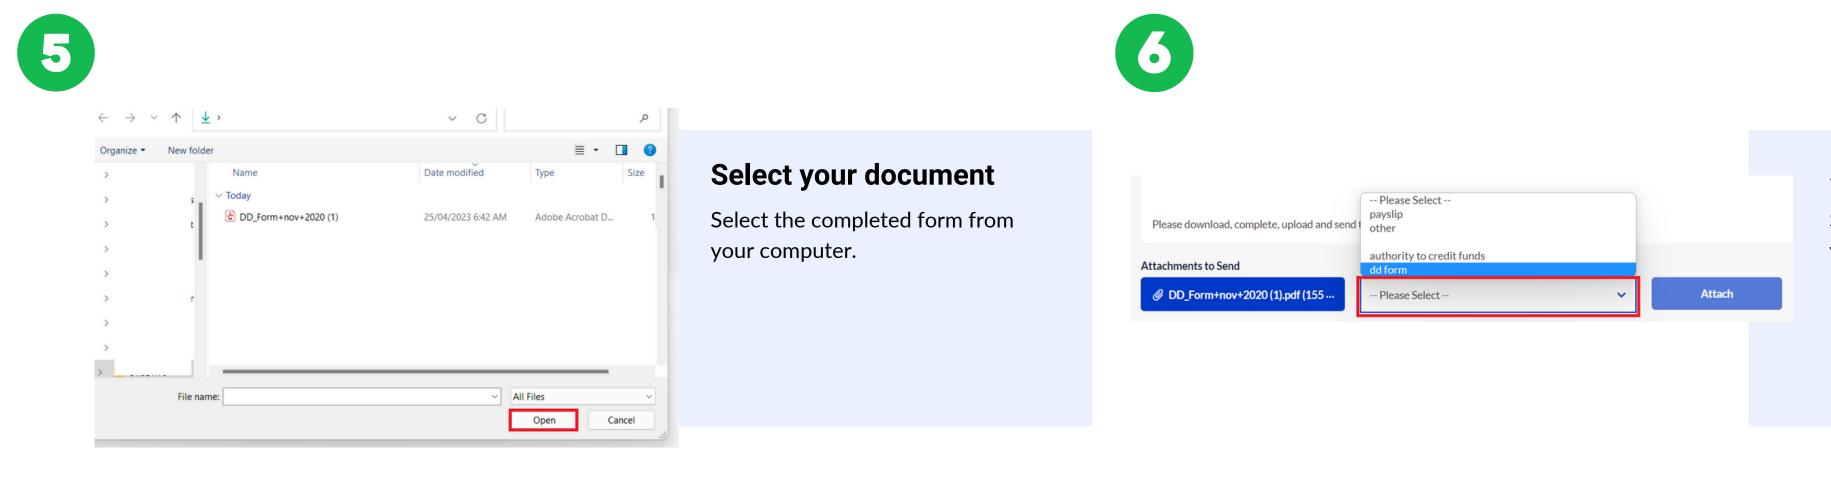

t |             |  |
| \$ 1 Loan Applications ~    |                  |                      |                          |       |                                   | corner.     |  |
| FUNERAL BENEFITS 979039S1   |                  | Available<br>Current | \$1,000.00<br>\$1,000.00 |       |                                   |             |  |
| WEB LOANS                   |                  | Available<br>Current | \$0.00<br>\$0.00         |       |                                   |             |  |





#### Click you message

Click the message 'Documents Required for your Loan'.



Please download, complete, upload and send the attached form.

Attachments to Send

4

### **Click Attach Document**

Click 'Attach Document' at the bottom of your message.



# SEND REQUESTED DOCUMENTS

8





#### **Document is Attached**

Your document is Attached.

Continue attaching any further required documents.

#### Select Document Type

Select the type of document you are submitting.



### **Click Send**

Click 'send' at the top of your message.



### SEND REQUESTED DOCUMENTS





.

Upload Successful. The documents have been uploaded and received successfully.

#### Close

#### **Documents have Sent**

Your document have been sent to APS Benefits Group for review.