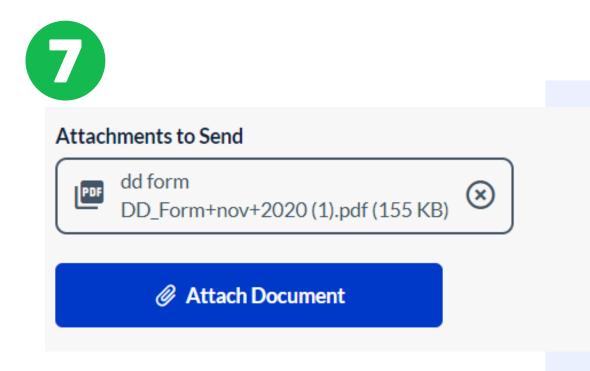

#### **Document is Attached**

Your document is Attached.

Continue attaching any further required documents.