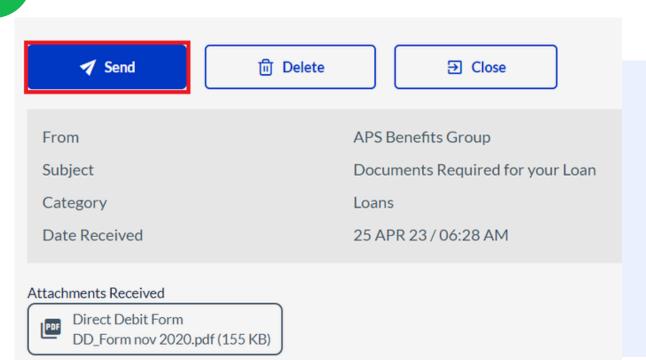

L BENEFITS 979039S1   |                  | Available<br>Current | \$1,000.00<br>\$1,000.00 |       |                                   |             |  |
| WEB LOANS                   |                  | Available<br>Current | \$0.00<br>\$0.00         |       |                                   |             |  |





#### Click you message

Click the message 'Documents Required for your Loan'.



Please download, complete, upload and send the attached form.

Attachments to Send

4

### **Click Attach Document**

Click 'Attach Document' at the bottom of your message.



# SEND REQUESTED DOCUMENTS

8





#### **Document is Attached**

Your document is Attached.

Continue attaching any further required documents.

#### Select Document Type

Select the type of document you are submitting.



### **Click Send**

Click 'send' at the top of your message.



### SEND REQUESTED DOCUMENTS





.

Upload Successful. The documents have been uploaded and received successfully.

#### Close

#### **Documents have Sent**

Your document have been sent to APS Benefits Group for review.