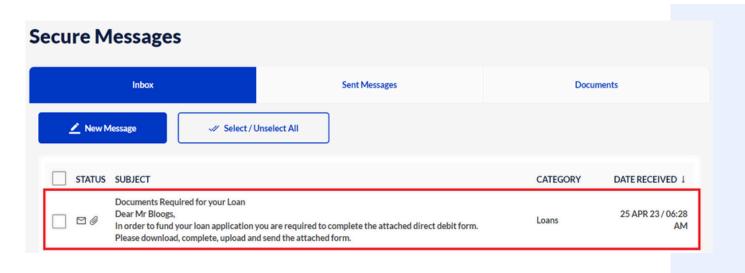

#### Click you message

Click the message 'Documents Required for your Loan'.

Please download, complete, upload and send the attached form.

Attachments to Send

4