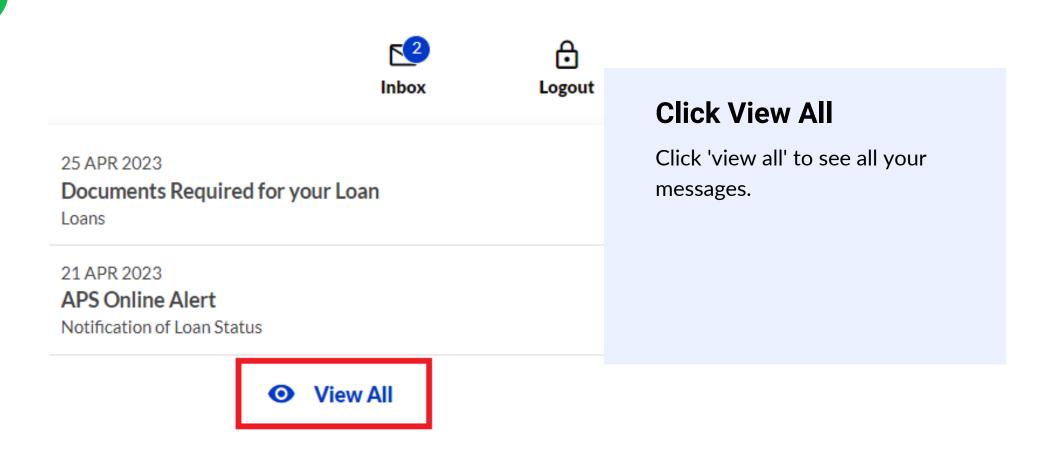

# SEND REQUESTED DOCUMENTS

| 1                           |                  |                      |                          |       |                                   |             |  |
|-----------------------------|------------------|----------------------|--------------------------|-------|-----------------------------------|-------------|--|
| Accounts - Payments - Produ | cts ~ Settings ~ |                      |                          | Inbox | C<br>Logout                       |             |  |
|                             |                  |                      |                          |       |                                   | Click Inbox |  |
| Accounts                    |                  |                      |                          |       | Click your inbox in the top right |             |  |
| \$ 1 Loan Applications ~    |                  |                      |                          |       |                                   | corner.     |  |
| FUNERAL BENEFITS 979039S1   |                  | Available<br>Current | \$1,000.00<br>\$1,000.00 |       |                                   |             |  |
| WEB LOANS                   |                  | Available<br>Current | \$0.00<br>\$0.00         |       |                                   |             |  |