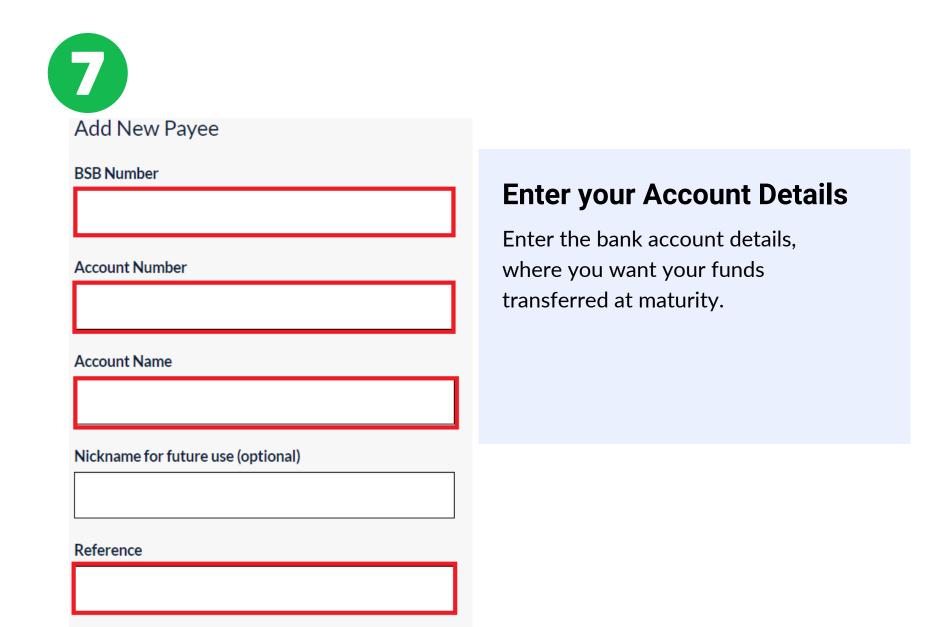

#### **Click Add new Payee**

If you have selected 'External Transfer', you need to add your bank details.

If you have no account saved at APS Benefits Group, click 'Add new Payee'.