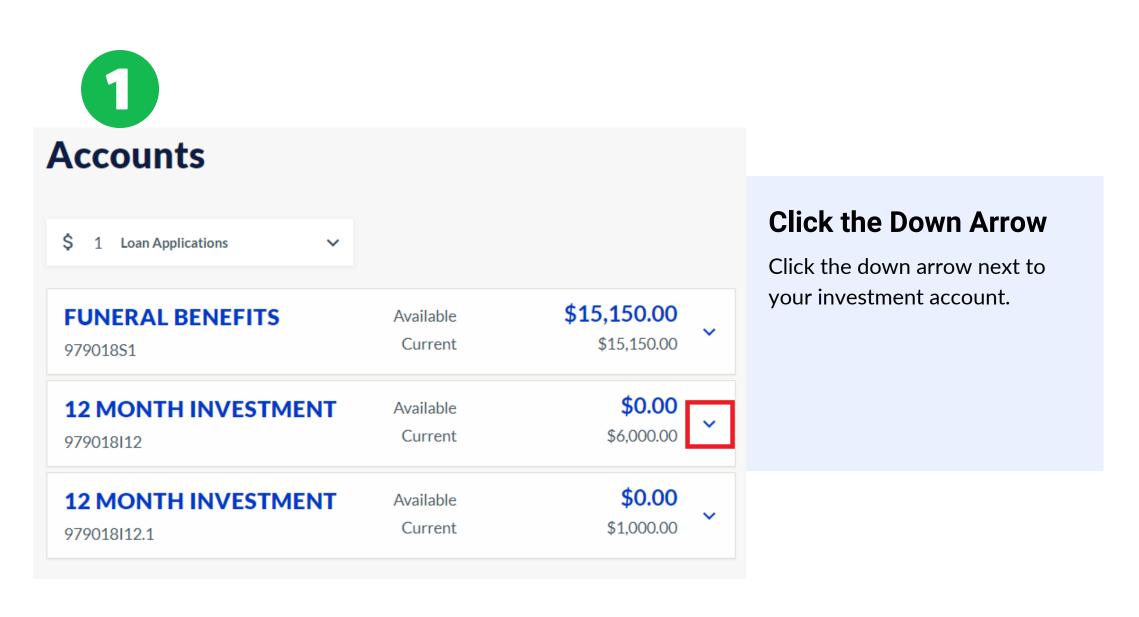

### Click View All Transactions and Account Details

View all transactions and account details is located below your term investment account transactions.