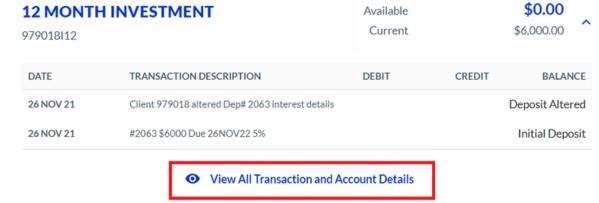

### Click View All Transactions and Account Details

View all transactions and account details is located below your term investment account transactions.