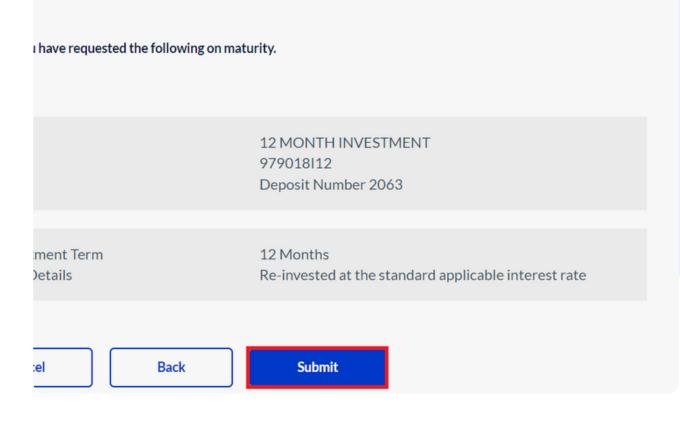

## Review your entry and submit

Review your entry and ensure all details are correct.

Submit after review.

# Term Deposit Maturity Maintenance - Receipt Account 979018I12 - 12 MONTH INVESTMENT 2063

12 Months

Re-invested at the standard applicable interest rate

Your change of instruction details was successful

Finish Print Receipt

Re-Investment Term

Interest Details