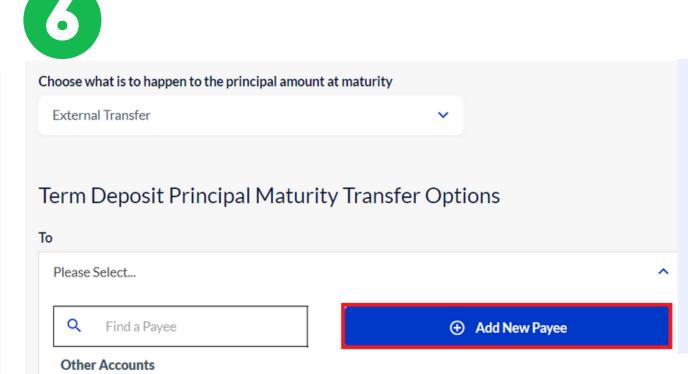

#### **Click Add new Payee**

If you have selected 'External Transfer', you need to add your bank details.

If you have no account saved at APS Benefits Group, click 'Add new Payee'.