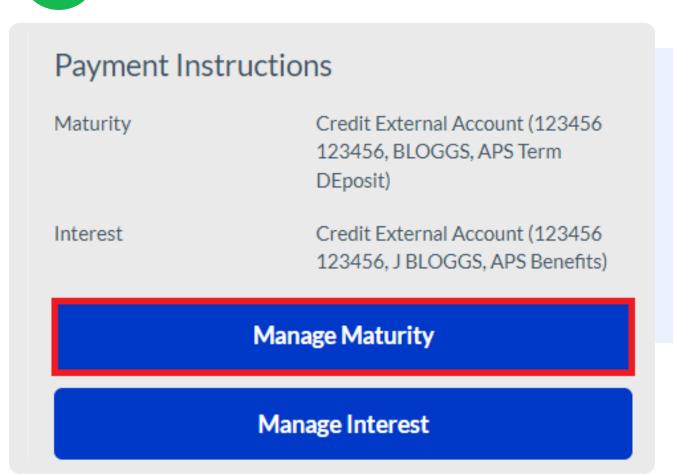

#### **Click Manage Maturity**

Your existing maturity instructions will be seen above the 'Manage Maturity' button.