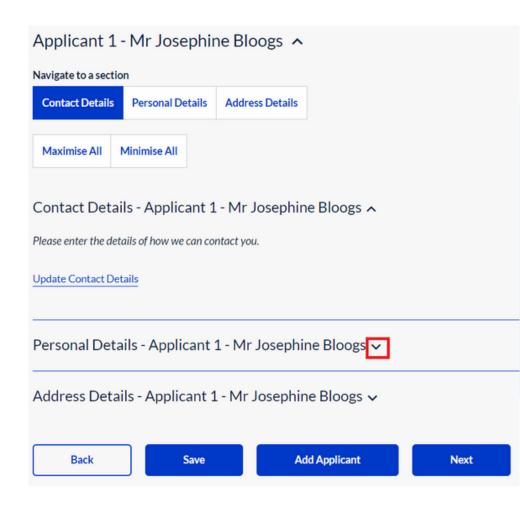

# **Select Personal Details**

Select the arrow next to 'Personal Details' and this will expand the section.

8

|   | Personal Details - Applicant 1 - Mr Josephine Bloogs <     |                                                |
|---|------------------------------------------------------------|------------------------------------------------|
| F | First Name                                                 |                                                |
|   | Josephine                                                  | Enter personal details                         |
| s | Surname                                                    | The following details MUST be                  |
|   | Bloogs                                                     | entered:                                       |
| C | Gender                                                     | Marital Status                                 |
|   | Female                                                     | <ul> <li>Number of Dependants</li> </ul>       |
| τ | Date of Birth                                              | <ul> <li>Declaration of defaults or</li> </ul> |
|   | 30 JUN 2001                                                | bankruptcy                                     |
| ľ | Marital Status                                             |                                                |
|   | Please Select                                              |                                                |
| ľ | Number of Dependants ~                                     |                                                |
| L |                                                            |                                                |
|   | Yes No Do you have any defaults or been declared bankrupt? |                                                |