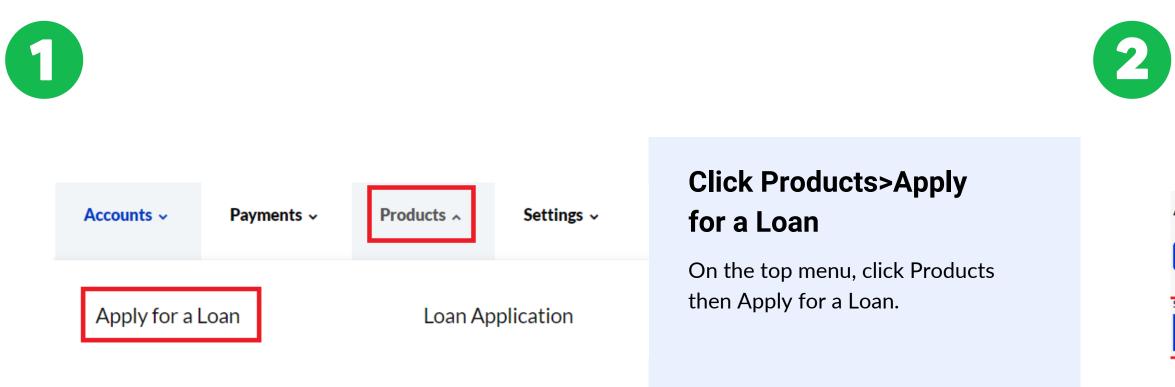

# Apply for a Loan Loan Details Personal Details What You Earn & Own What You Spend & Owe Select your loan type \$ Unsecured Personal Loan \$ Low Interest Personal Loan \$ Special Purpose Loan

# Select loan type

Select what type of loan you will be aplying for.