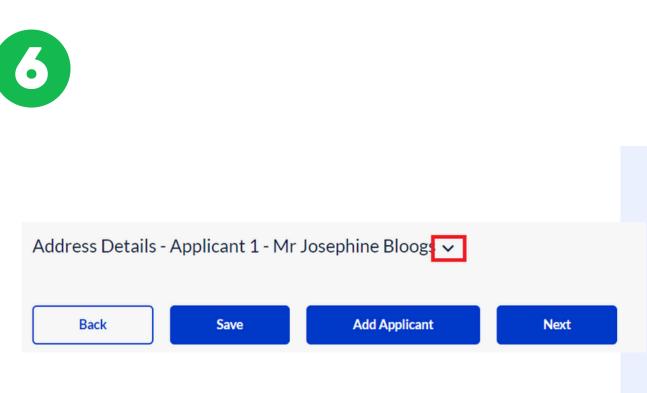

# **Select Address Details**

Select the arrow next to 'Address Details', and this will expand the section.

# **Click Next**

If you want to add an additional applicant to the application click 'Add Applicant', otherwise, click 'next' to move to the next page.

| Manager 🔨                             | Post Code (optional)                                                                                                                                                                                        |                                                    |
|---------------------------------------|-------------------------------------------------------------------------------------------------------------------------------------------------------------------------------------------------------------|----------------------------------------------------|
| Remove                                |                                                                                                                                                                                                             | Enter Employment &                                 |
| Please enter your employment details. | State (optional)                                                                                                                                                                                            |                                                    |
| Employment Status (optional)          | Please Select 🗸                                                                                                                                                                                             | Income                                             |
| FULLTIME                              | Employer Contact Name (optional)                                                                                                                                                                            | The following details MUST be                      |
| Occupation / Job Title                |                                                                                                                                                                                                             | entered:                                           |
| Manager                               | Yes No Are You Self Employed                                                                                                                                                                                | Employment Status                                  |
| Name of Employer                      |                                                                                                                                                                                                             | <ul> <li>Occupation/Job Title</li> </ul>           |
| Example Government Department         | Salary or Wage After Tax<br>\$ 3,000.00                                                                                                                                                                     | Name of Employer                                   |
| Employer Address (optional)           |                                                                                                                                                                                                             | <ul> <li>Declaration of Self employment</li> </ul> |
|                                       | Date Started with Employer (optional)                                                                                                                                                                       | • Salary                                           |
|                                       | What is the Income Frequency                                                                                                                                                                                | Income Frequency                                   |
|                                       | Fortnightly                                                                                                                                                                                                 | • •                                                |
| Suburb (optional)                     |                                                                                                                                                                                                             |                                                    |
|                                       |                                                                                                                                                                                                             |                                                    |
|                                       | Other Income - Applicant 1 - Mr Josephine Bloogs A                                                                                                                                                          |                                                    |
|                                       |                                                                                                                                                                                                             | warce).                                            |
|                                       | Government Allowance<br>Remove<br>Please enter the details of any other income you receive (e.g. Rental, Shares, Allow<br>What is the type of income?                                                       |                                                    |
|                                       | Government Allowance<br>Remove Please enter the details of any other income you receive (e.g. Rental, Shares, Allow What is the type of income? Government Allowance                                        | If you have other income                           |
|                                       | Government Allowance<br>Remove<br>Please enter the details of any other income you receive (e.g. Rental, Shares, Allow<br>What is the type of income?                                                       |                                                    |
|                                       | Government Allowance<br>Remove  Please enter the details of any other income you receive (e.g. Rental, Shares, Allow  What is the type of income?  Government Allowance  Allowance Type (optional)  ABSTUDY | If you have other income                           |
|                                       | Government Allowance<br>Remove Please enter the details of any other income you receive (e.g. Rental, Shares, Allow What is the type of income? Government Allowance Allowance Type (optional)              | If you have other income complete this section.    |